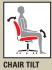

## **Segmented Cushion Chair - Black Leather Office Chair**

- Black Luxhide upholstery with mock leather trim
- · Pneumatic seat height adjustment
- Chrome arms with upholstered armrests
- · Single position tilt lock
- Swivel/tilt mechanism with tilt tension adjustment
- · Chrome frame and polished aluminum base with twin wheel carpet casters
- Soft casters (10700) are available
- Dimensions: 24.5w x 24.5d x 41h