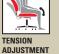

## **Segmented Cushion Chair - Black Leather Office Chair**

- Black Luxhide upholstery with mock leather trim
- · Pneumatic seat height adjustment
- Chrome arms with upholstered armrests
- · Single position tilt lock
- Swivel/tilt mechanism with tilt tension adjustment
- · Chrome frame and polished aluminum base with twin wheel carpet casters
- Soft casters (10700) are available
- Dimensions: 24.5w x 24.5d x 41h