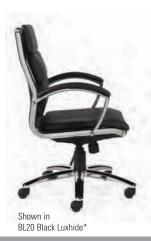

## **Segmented Cushion Chair - Black Leather Office Chair**

- Black Luxhide upholstery with mock leather trim
- · Pneumatic seat height adjustment
- Chrome arms with upholstered armrests
- · Single position tilt lock
- Swivel/tilt mechanism with tilt tension adjustment
- · Chrome frame and polished aluminum base with twin wheel carpet casters
- Soft casters (10700) are available
- Dimensions: 24.5w x 24.5d x 41h

Seat Height: 17 - 21" Seat Width: 19" Seat Depth: 17.5" Back Width: 18" Back Height: 21.5" Arm Height: 10"