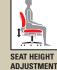

## **Segmented Cushion Chair - Black Leather Office Chair**

- Black Luxhide upholstery with mock leather trim
- · Pneumatic seat height adjustment
- Chrome arms with upholstered armrests
- · Single position tilt lock
- Swivel/tilt mechanism with tilt tension adjustment
- · Chrome frame and polished aluminum base with twin wheel carpet casters
- Soft casters (10700) are available
- Dimensions: 24.5w x 24.5d x 41h

Seat Height: 17 - 21" Seat Width: 19" Seat Depth: 17.5" Back Width: 18" Back Height: 21.5" Arm Height: 10"