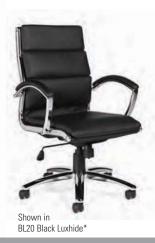

## **Segmented Cushion Chair - Black Leather Office Chair**

- Black Luxhide upholstery with mock leather trim
- · Pneumatic seat height adjustment
- Chrome arms with upholstered armrests
- · Single position tilt lock
- Swivel/tilt mechanism with tilt tension adjustment
- · Chrome frame and polished aluminum base with twin wheel carpet casters
- Soft casters (10700) are available
- Dimensions: 24.5w x 24.5d x 41h

Seat Height: 17 - 21" Seat Width: 19" Seat Depth: 17.5" Back Width: 18" Back Height: 21.5" Arm Height: 10"