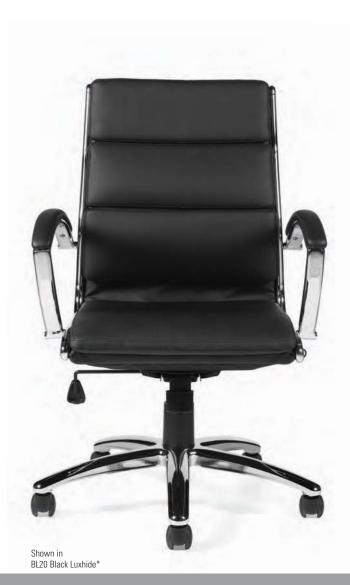

## **Segmented Cushion Chair - Black Leather Office Chair**

- Black Luxhide upholstery with mock leather trim
- · Pneumatic seat height adjustment
- Chrome arms with upholstered armrests
- · Single position tilt lock
- Swivel/tilt mechanism with tilt tension adjustment
- · Chrome frame and polished aluminum base with twin wheel carpet casters
- Soft casters (10700) are available
- Dimensions: 24.5w x 24.5d x 41h

Seat Height: 17 - 21" Seat Width: 19" Seat Depth: 17.5" Back Width: 18" Back Height: 21.5" Arm Height: 10"