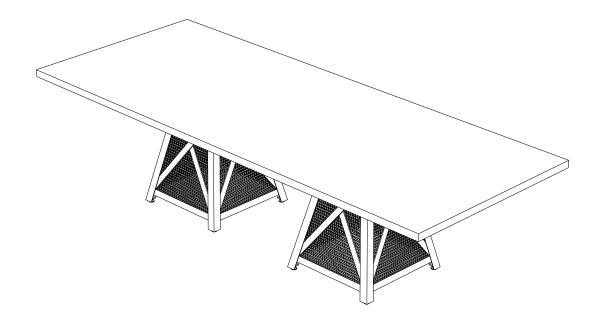

# INDUSTRIAL CONFERENCE TABLE

**Assembly Instructions** 



### Thank you for your purchase!

This furniture is uniquely and individually fabricated. For this reason, your furniture is pre-assembled and labeled before shipping. Labels are marked on the underside of the furniture. Most furniture is then deconstructed prior to shipping. Pieces that uniquely correspond can typically be found on the same pallet.

Assembly is best completed by keeping the pieces that correspond together. Clear your work area of anything that could scratch furniture surfaces. If possible, cover your work area with a clean, soft blanket. Carefully flip any wooden tops over and inspect the bottom sides for markings.

Match legs, flat brackets, etc.
to the appropriate labels.

If you need further assistance of any kind, please contact: 888-442-8242 hello@cubicles.com

# *