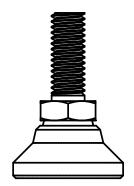

### **Tools Required**

14-10 LAG BOLT **QTY: 18** 

#3 Square Drive

4 LEVELING FOOT QTY: 8

9/16 Crescent Wrench

WASHER QTY: 18