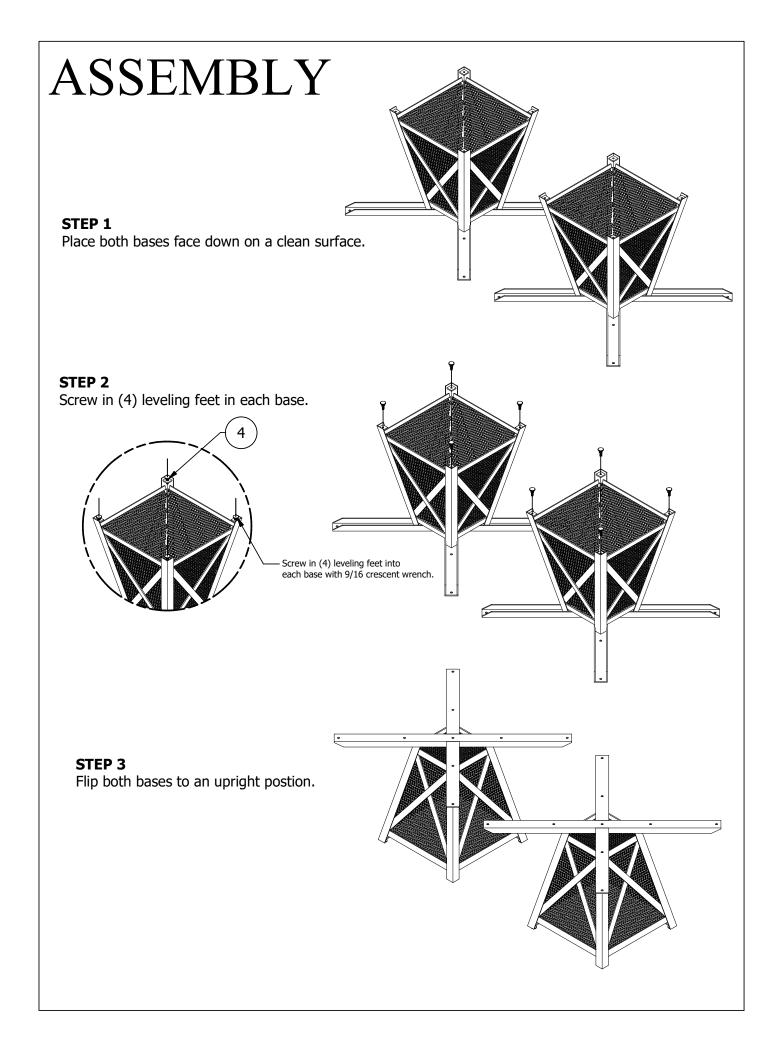

Assembly is best completed by keeping the pieces that correspond together. Clear your work area of anything that could scratch furniture surfaces. If possible, cover your work area with a clean, soft blanket. Carefully flip any wooden tops over and inspect the bottom sides for markings.

Match legs, flat brackets, etc.
to the appropriate labels.

If you need further assistance of any kind, please contact: 888-442-8242 hello@cubicles.com