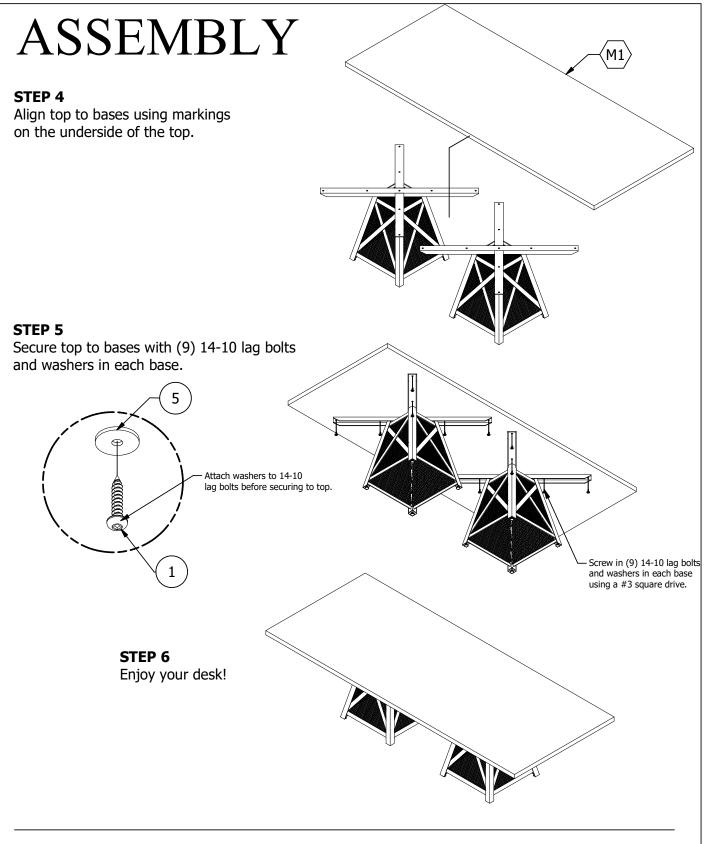

Assembly is best completed by keeping the pieces that correspond together. Clear your work area of anything that could scratch furniture surfaces. If possible, cover your work area with a clean, soft blanket. Carefully flip any wooden tops over and inspect the bottom sides for markings.

Match legs, flat brackets, etc.
to the appropriate labels.

If you need further assistance of any kind, please contact: 888-442-8242 hello@cubicles.com