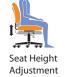

# **SEATING**

Black mesh back with breathable Black mesh fabric seat • Pneumatic seat height adjustment • Height adjustable arms • Single position tilt lock with tilt tension adjustment • Scuff resistant arched molded base with twin wheel carpet casters • Soft casters are available Greenguard certified 
UPSable

Features:

Adjustment

Waterfall

Seat Edge

Properly Contoured Cushions

101111

Seat Height: 18" - 22"

Seat Width: 20"

Seat Depth: 17.5"

Back Height: 18.5" Back Width: 18.5" Arm Height: 8" -10.5"