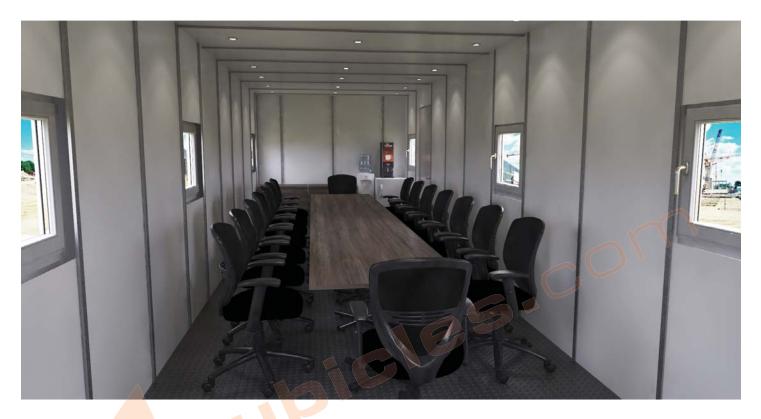

# **3D RENDERINGS**

A STATISTICS AND A READ

**S 888-442-8242** 

-1018

# **<u>CONFERENCE TABLES</u>** [3] 36"X72" RECTANGULAR TABLE

## (2) 36"X22" Storage Cabinet

This rectangular laminate conference table is just the solution for your mobile conference room. Made with high quality material, its table top is available in eight beautiful finishes that will fit in with any office decor. This is a durable and sturdy addition to your office trailer. Metal cross bases available in black and silver finishes, this office product was created to offer perfect aesthetics as well as ideal dimensions offer exceptional support, durability, and longevity.