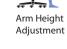

# **SEATING**

Black mesh back with breathable Black mesh fabric seat • Pneumatic seat height adjustment • Height adjustable arms • Single position tilt lock with tilt tension adjustment • Scuff resistant arched molded base with twin wheel carpet casters • Soft casters are available Greenguard certified 
UPSable

Seat Depth: 17.5"

Back Height: 18.5" Back Width: 18.5" Arm Height: 8" -10.5"