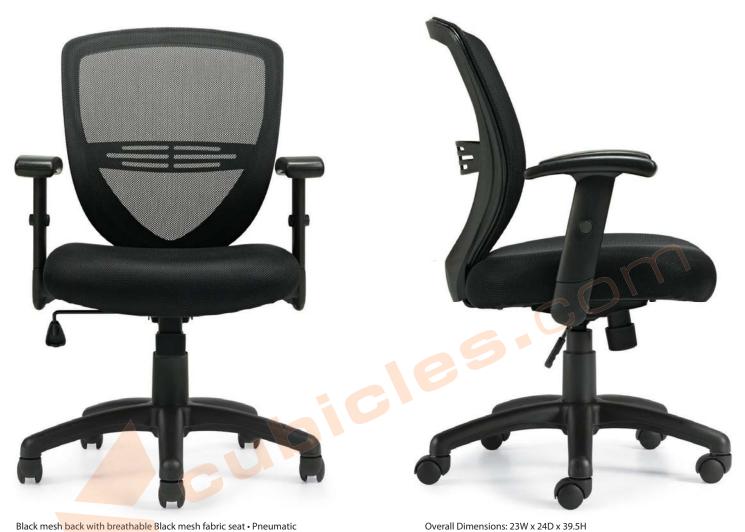

# **SEATING**

Black mesh back with breathable Black mesh fabric seat • Pneumatic seat height adjustment • Height adjustable arms • Single position tilt lock with tilt tension adjustment • Scuff resistant arched molded base with twin wheel carpet casters • Soft casters are available Greenguard certified 
UPSable

Features:

Adjustment

Waterfall

Seat Edge

Properly Contoured Cushions

101111

Seat Height: 18" - 22"

Seat Width: 20"

Seat Depth: 17.5"

Back Height: 18.5" Back Width: 18.5" Arm Height: 8" -10.5"