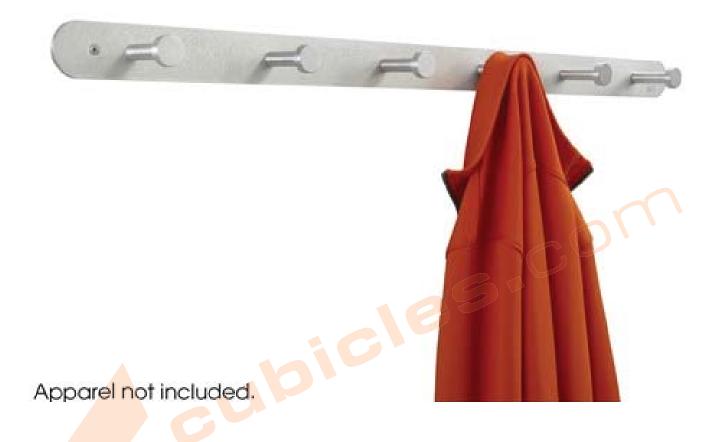

### 6 HOOKS SET:

The Nail Head Coat Hook is a six hooked coat rack, featuring satin aluminum hooks with matching back plate. The over-sized circular hooks to help protect garments. Mounting software is included.

- -Satin aluminum hooks with matching back plate
- -Over-sized circular hooks to help protect garments
- -Mounting hardware included
- -Maximum Depth (inches): 2.75
- -Maximum Height (inches): 2

888-442-8242

-Maximum Width (inches): 36