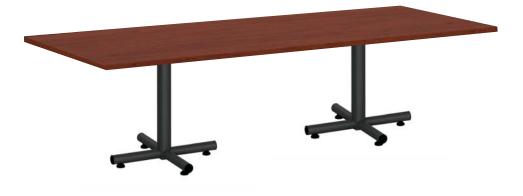

# **<u>CONFERENCE TABLES</u>** [3] 36"X72" RECTANGULAR TABLE

## (2) 36"X22" Storage Cabinet

This rectangular laminate conference table is just the solution for your mobile conference room. Made with high quality material, its table top is available in eight beautiful finishes that will fit in with any office decor. This is a durable and sturdy addition to your office trailer. Metal cross bases available in black and silver finishes, this office product was created to offer perfect aesthetics as well as ideal dimensions offer exceptional support, durability, and longevity.