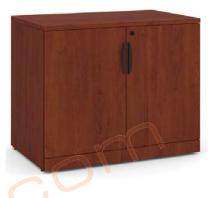

## (2) 36"X22" Storage Cabinet

This rectangular laminate conference table is just the solution for your mobile conference room. Made with high quality material, its table top is available in eight beautiful finishes that will fit in with any office decor. This is a durable and sturdy addition to your office trailer. Metal cross bases available in black and silver finishes, this office product was created to offer perfect aesthetics as well as ideal dimensions offer exceptional support, durability, and longevity.

Elegant laminate storage caibnets with matching finish options acompany the table to bring a unified look to your conference office trailer.