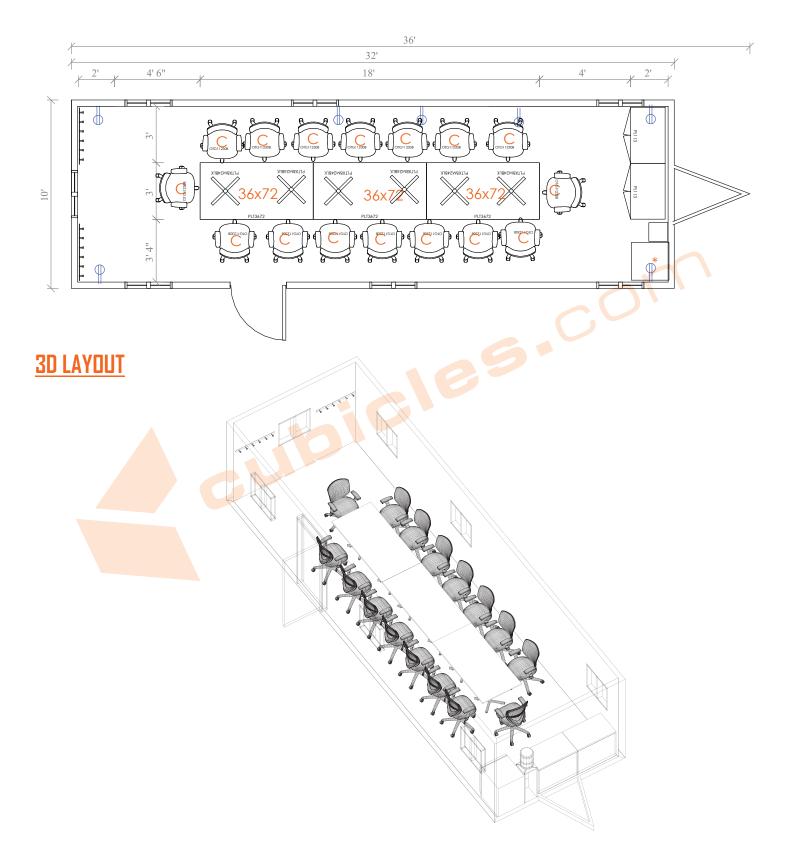

# <u>2D LAYOUT</u>

A GOLDENS

888-442-8242

# **<u>CONFERENCE TABLES</u>** [3] 36"X72" RECTANGULAR TABLE

## (2) 36"X22" Storage Cabinet

This rectangular laminate conference table is just the solution for your mobile conference room. Made with high quality material, its table top is available in eight beautiful finishes that will fit in with any office decor. This is a durable and sturdy addition to your office trailer. Metal cross bases available in black and silver finishes, this office product was created to offer perfect aesthetics as well as ideal dimensions offer exceptional support, durability, and longevity.