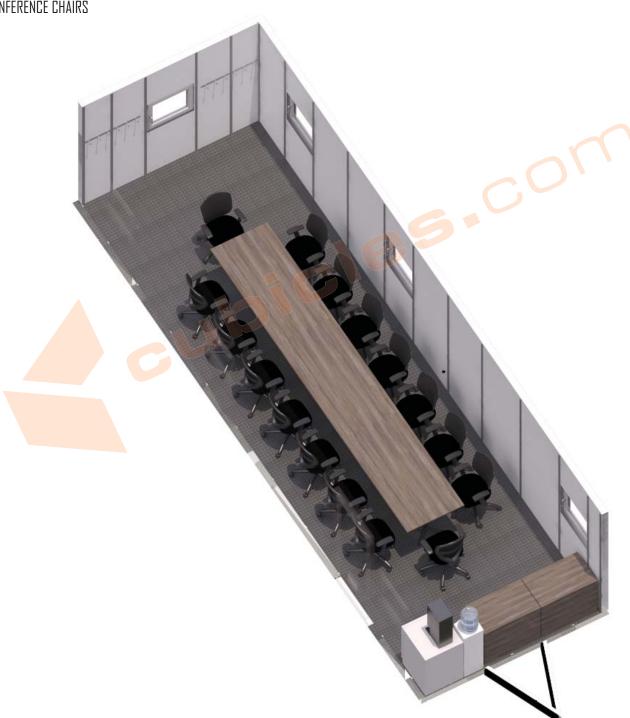

# **3D RENDERINGS**

A STATISTICS AND A READ

**S 888-442-8242** 

-1018

# **<u>CONFERENCE TABLES</u>** [3] 36"X72" RECTANGULAR TABLE

## (2) 36"X22" Storage Cabinet

This rectangular laminate conference table is just the solution for your mobile conference room. Made with high quality material, its table top is available in eight beautiful finishes that will fit in with any office decor. This is a durable and sturdy addition to your office trailer. Metal cross bases available in black and silver finishes, this office product was created to offer perfect aesthetics as well as ideal dimensions offer exceptional support, durability, and longevity.